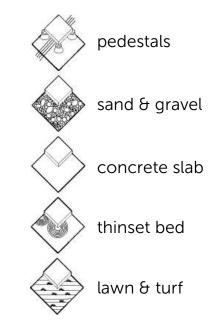

### www.archatrak.com or call 866 206 8316



### Installation options



## **3CM PORCELAIN PAVERS**

# CEMENTO SMOKE

Light grey with a cement look. Dragged finish with slight variations in shade across the pavers displaying a somewhat hand finished appearance.

Moderately textured surface.

Thickness: Weight: Packing: Water absorption: Breaking strength: Slip resistance: Frost resistance:

1 1/8" 52lb (13.5 lb/sq.ft.) 1 pce./ctn 0.5% >29000 lbf R11 (DIN51130) resistant

### Color & Shade Variation:



V2 Light to moderate variation in shade & texture

Size:





23 7/16" x 23 7/16"

#### PAVERS · PEDESTALS · SITE AMENITIES